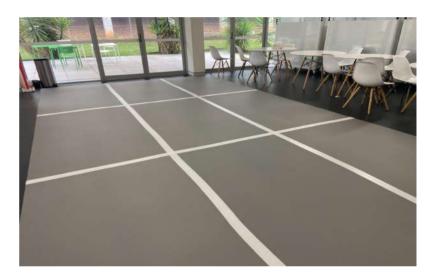

## **Main Applications:**

- Premium joining tape for tough boards like Bubble Board XTRA
- MDF and other floor protection sheeting