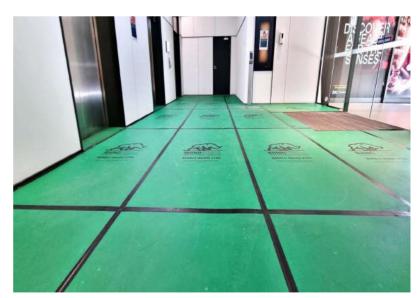

## **Main Applications:**

- Premium joining tape for tough boards like Bubble Board XTRA
- MDF and other floor protection sheeting